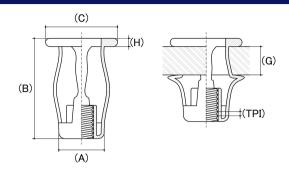

## Large Flange Head Jack Nut

Body Type: Round Open Outside Body: Smooth

Thread Type: UNC / BSW - Coarse Body Material: Steel to AISI 1010 1008

Finish: Zinc Plated

Corrosion Protection Level: Moderate

Cad Drawings shown for graphic representation only.\*

| Size | Thread Pitch<br>(TPI) |        | Material Grip Range (G)<br>(mm) |      | Overall Nut Height (B) (mm) | Head Diameter (C)<br>(mm) | Nut Width (A)<br>(mm) | Flange Thickness (H) (mm) | Recommended Hole Size | sku<br>(Part Number) |
|------|-----------------------|--------|---------------------------------|------|-----------------------------|---------------------------|-----------------------|---------------------------|-----------------------|----------------------|
|      |                       |        | Min                             | Max  | Nom                         | Nom                       | Nom                   | Nom                       | (1111)                | (raitivalliber)      |
| 1/4  | 20 TPI                | Coarse | 0.40                            | 4.70 | 18.90                       | 16.00                     | 11.00                 | 1.80                      | 11.00                 | 43JNC14              |